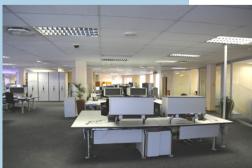

## Rental 15 Ernest Oppenheimer Ave, Bruma, JHB

| De                     | escription       | Area/Qty | Rate      |                     |                |
|------------------------|------------------|----------|-----------|---------------------|----------------|
| First Floor - Office 4 |                  |          |           |                     |                |
|                        | Gross Rental     | 200m²    | R 120/m²  | Annual Escalation:  | 8%             |
|                        | Basement Parking | 4        | R 650/bay | Lease Term:         | 3 or 5 years   |
|                        | Open Parking     | 4        | R 450/bay |                     |                |
| Building /             | Amenities 🏈 Fib  | re 📜     | Generator | 24-Hour<br>Security | CCTV<br>System |