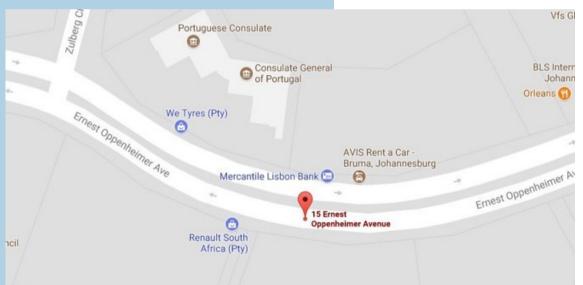

## 15 ERNEST OPPENHEIMER AVE Bruma, Johannesburg

## About the Property

The free-standing, A-Grade office building is located on Bruma's most prestigious tree-lined road. The building falls within the City's Improvement District, located within the Bruma Office precinct which enjoys a park-like environment, close to all amenities and the highway grid.

The immediate surrounding area is comprised of B-grade offices, with easy access to the R24 from the Gillooly's interchange.

Included in the vicinity is the prestigious
EastgateShopping
Centre, various oriental markets, as well as OR
Tambo International
Airport N1 on/off ramp.