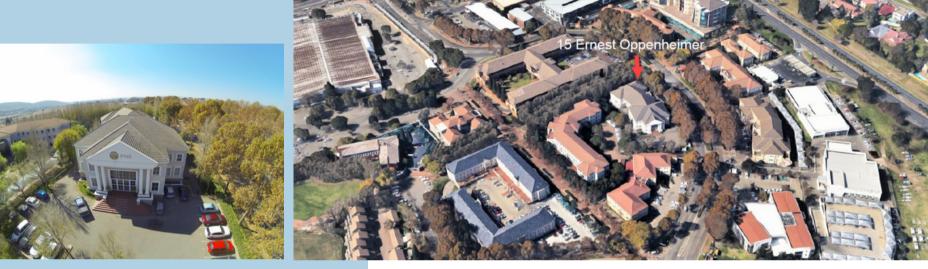

## 15 ERNEST OPPENHEIMER AVE Bruma, Johannesburg

## About the Property

The free-standing, A-Grade office building is located on Bruma's most prestigious tree-lined road. The building falls within the City's Improvement District, located within the Bruma Office precinct which enjoys a park-like environment, close to all amenities and the highway grid.

The immediate surrounding area is comprised of B-grade offices, with easy access to the R24 from the Gillooly's interchange.

Included in the vicinity is the prestigious
EastgateShopping
Centre, various oriental markets, as well as OR
Tambo International
Airport N1 on/off ramp.