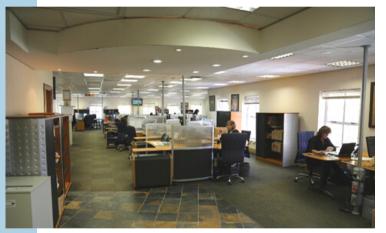

## Rental 15 Ernest Oppenheimer Ave, Bruma, JHB

| De                     | escription       | Area/Qty | Rate      |                     |                |
|------------------------|------------------|----------|-----------|---------------------|----------------|
| First Floor - Office 4 |                  |          |           |                     |                |
|                        | Gross Rental     | 200m²    | R 120/m²  | Annual Escalation:  | 8%             |
|                        | Basement Parking | 4        | R 650/bay | Lease Term:         | 3 or 5 years   |
|                        | Open Parking     | 4        | R 450/bay |                     |                |
| Building /             | Amenities 🏈 Fib  | re 📜     | Generator | 24-Hour<br>Security | CCTV<br>System |