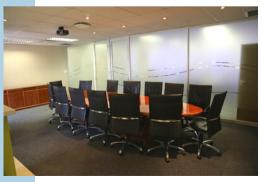

## Rental 15 Ernest Oppenheimer Ave, Bruma, JHB

| De                     | escription       | Area/Qty | Rate      |                     |                |
|------------------------|------------------|----------|-----------|---------------------|----------------|
| First Floor - Office 4 |                  |          |           |                     |                |
|                        | Gross Rental     | 200m²    | R 120/m²  | Annual Escalation:  | 8%             |
|                        | Basement Parking | 4        | R 650/bay | Lease Term:         | 3 or 5 years   |
|                        | Open Parking     | 4        | R 450/bay |                     |                |
| Building /             | Amenities 🏈 Fib  | re 📜     | Generator | 24-Hour<br>Security | CCTV<br>System |