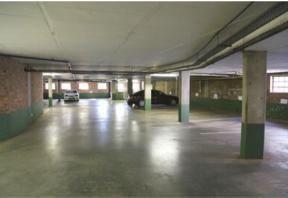

## Rental 15 Ernest Oppenheimer Ave, Bruma, JHB

| De                     | escription       | Area/Qty | Rate      |                     |                |
|------------------------|------------------|----------|-----------|---------------------|----------------|
| First Floor - Office 4 |                  |          |           |                     |                |
|                        | Gross Rental     | 200m²    | R 120/m²  | Annual Escalation:  | 8%             |
|                        | Basement Parking | 4        | R 650/bay | Lease Term:         | 3 or 5 years   |
|                        | Open Parking     | 4        | R 450/bay |                     |                |
| Building /             | Amenities 🏈 Fib  | re 📜     | Generator | 24-Hour<br>Security | CCTV<br>System |