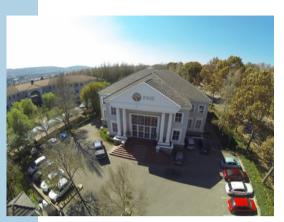

## About the Property

The free-standing, A-Grade office building is located on Bruma's most prestigious tree-lined road. The building falls within the City's Improvement District, located within the Bruma Office precinct which enjoys a park-like environment, close to all amenities and the highway grid.

The immediate surrounding area is comprised of B-grade offices, with easy access to the R24 from the Gillooly's interchange.

Included in the vicinity is the prestigious
EastgateShopping
Centre, various oriental markets, as well as OR
Tambo International
Airport N1 on/off ramp.