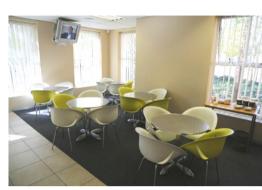

## Rental 15 Ernest Oppenheimer Ave, Bruma, JHB

| De                     | escription       | Area/Qty | Rate      |                     |                |
|------------------------|------------------|----------|-----------|---------------------|----------------|
| First Floor - Office 4 |                  |          |           |                     |                |
|                        | Gross Rental     | 200m²    | R 120/m²  | Annual Escalation:  | 8%             |
|                        | Basement Parking | 4        | R 650/bay | Lease Term:         | 3 or 5 years   |
|                        | Open Parking     | 4        | R 450/bay |                     |                |
| Building /             | Amenities 🏈 Fib  | re 📜     | Generator | 24-Hour<br>Security | CCTV<br>System |