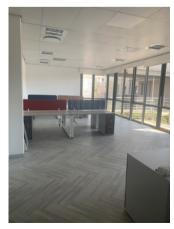

## About the Property

## Rental 2 Eaton Ave, Bryanston, JHB

| Unit Description       | Area                 | Basement Parking | Open Parking | Total      |
|------------------------|----------------------|------------------|--------------|------------|
|                        |                      |                  |              | VE MEDICU  |
| Unit 2, GF, East Wing  | 193,30m²             | 4                | 4            | R38 061.00 |
| Unit 3, GF, North Wing | 196,50m²             | 4                | 4            | R38 605.00 |
| Unit 2, First Floor    | 25,94m²              | 1                | 1            | R8 303.80  |
| Unit 4, First Floor    | 45,90m²              | 2                | 1            | R13 295.50 |
| Unit 10, First Floor   | 26,00m²              | 1                | 1            | R8 320.00  |
| Unit 12, First Floor   | 45,00m²              | 2                | 2            | R13 625.00 |
| Unit 17A, First Floor  | 238,72m <sup>2</sup> | 4                | 4            | R45 782.40 |
| Unit 17B, First Floor  | 25m²                 | 1                | 1            | R8 425.00  |
| Unit 17C, First Floor  | 45m²                 | 2                | 1            | R13 525.00 |
| Unit 17D, First Floor  | 95m²                 | 2                | 2            | R20 175.00 |
| Unit 18, First Floor   | 220,00m²             | 4                | 4            | R42 600.00 |
| Building Amenities     | ② 24-H               | our Security     | Generator    |            |