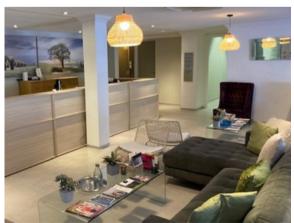

## About the Property

## Rental 2 Eaton Ave, Bryanston, JHB

| Unit Description       | Area                 | Basement Parking | Open Parking | Total      |
|------------------------|----------------------|------------------|--------------|------------|
|                        |                      |                  |              | VE MEDICU  |
| Unit 2, GF, East Wing  | 193,30m²             | 4                | 4            | R38 061.00 |
| Unit 3, GF, North Wing | 196,50m²             | 4                | 4            | R38 605.00 |
| Unit 2, First Floor    | 25,94m²              | 1                | 1            | R8 303.80  |
| Unit 4, First Floor    | 45,90m²              | 2                | 1            | R13 295.50 |
| Unit 10, First Floor   | 26,00m²              | 1                | 1            | R8 320.00  |
| Unit 12, First Floor   | 45,00m²              | 2                | 2            | R13 625.00 |
| Unit 17A, First Floor  | 238,72m <sup>2</sup> | 4                | 4            | R45 782.40 |
| Unit 17B, First Floor  | 25m²                 | 1                | 1            | R8 425.00  |
| Unit 17C, First Floor  | 45m²                 | 2                | 1            | R13 525.00 |
| Unit 17D, First Floor  | 95m²                 | 2                | 2            | R20 175.00 |
| Unit 18, First Floor   | 220,00m²             | 4                | 4            | R42 600.00 |
| Building Amenities     | ② 24-H               | our Security     | Generator    |            |