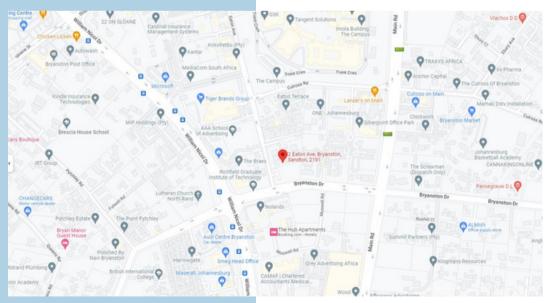

## CENTRE FOR INTEGRATIVE MEDICINE 2 EATON AVENUE Bryanston, Johannesburg

The free standing, A
Grade office building is
located on the corner of
Bryanston Drive and
Eaton Avenue, known as
2 Eaton Avenue or The
Centre for Integrative
Medicine.

This is a purpose-built facility for all medical practitioners, with great exposure to Bryanston Drive and the surrounding area. building consists of medical practitioners