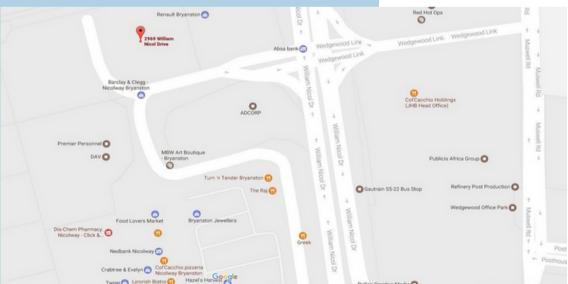

## About the Property

The property is located just off William Nicol Drive, between Nicolway Shopping Centre and the Renault car dealership.

The two-storey building has easy access to the N1 on/off ramp. Nicolway Shopping Centre, Epsom Downs Centre as well as Bryanston Country Club are all within close proximity to the building and offer easy access to public transport.

## Prime Location

Justin Slatter 082 462 9509 justins@nordiclight.co.za www.nordiclight.co.za