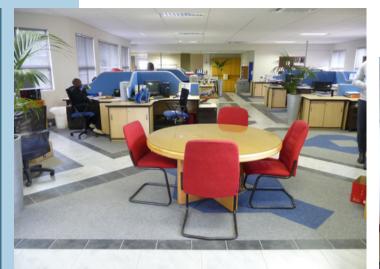

## About the Property

The property is located just off William Nicol Drive, between Nicolway Shopping Centre and the Renault car dealership.

The two-storey building has easy access to the N1 on/off ramp. Nicolway Shopping Centre, Epsom Downs Centre as well as Bryanston Country Club are all within close proximity to the building and offer easy access to public transport.

The total gross lettable area of the office is 770m<sup>2</sup> and includes 30 covered parking bays.