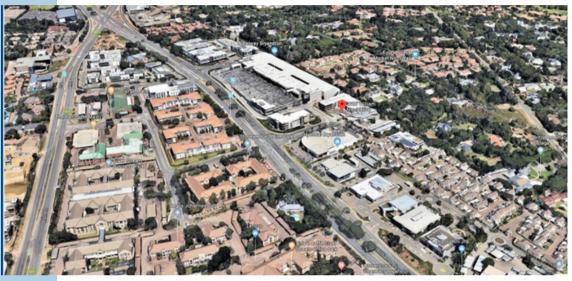

## About the Property

The property is located just off William Nicol Drive, between Nicolway Shopping Centre and the Renault car dealership.

The two-storey building has easy access to the N1 on/off ramp. Nicolway Shopping Centre, Epsom Downs Centre as well as Bryanston Country Club are all within close proximity to the building and offer easy access to public transport.

## Prime Location

Justin Slatter 082 462 9509 justins@nordiclight.co.za www.nordiclight.co.za