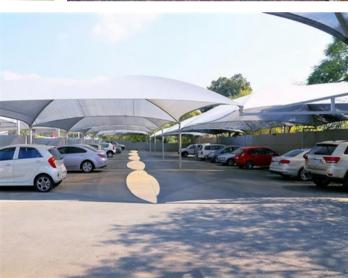

The total gross lettable area of the office is 770m<sup>2</sup> and includes 30 covered parking bays.