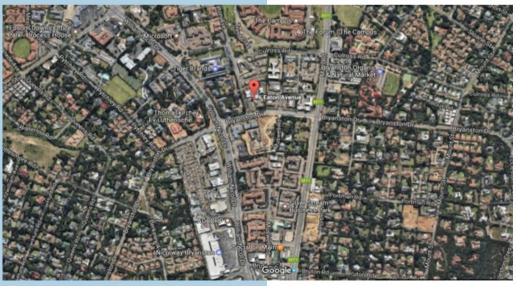

## About the Property

6 Eaton Avenue is an A-Grade office park, located off Bryanston Drive with close access to Sandton CBD and main arterial routes, which include Main Road, William Nicol Drive and the N1 highway.

## **Prime Location**

Justin Slatter 082 462 9509 justins@nordiclight.co.za www.nordiclight.co.za